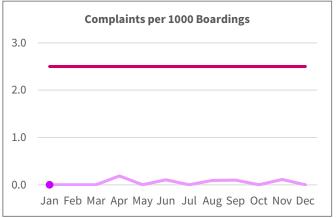

#### **HIGHLIGHTS:**

- Boarding Rides per Revenue Hour is higher in Jan-25 compared to Jan-24.
- On-Time Performance is above target and slightly higher compared to Jan-24.
- Preventable Collisions per 100k miles have been at zero for the reporting period.
- Complaints per 1000 Boardings are generally very low; in Jan-25 there were no customer complaints.
- Mean Distance Between Failure is above the target and much higher compared to Jan-24.
- Preventative Maintenance Compliance is a pre-requisite for commuter rail operations, per federal regulation.