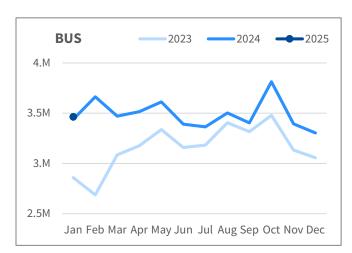

**Systemwide** monthly ridership increased 532K (+11.2%) boardings over Jan-24.

**BUS** monthly ridership increased by 23K boardings (0.7%) in Jan-25 compared to Jan-24. This increase is relatively modest due to bus shuttle service that was in operation in Jan-24 (to facilitate Better Redrelated MAX service suspensions) that were no longer operating Jan-25.

# Monthly Ridership Trend by Mode

Bus ridership was slightly higher in Jan-25 compared to Jan-24. Prior year ridership included the bus shuttles used as substitute MAX service, which was suspended because of the Better Red construction efforts.