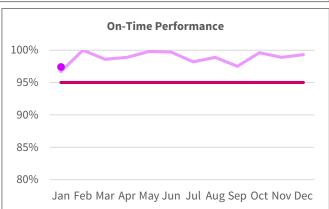

#### **HIGHLIGHTS:**

- Boarding Rides per Revenue Hour is higher in Jan-25 than Jan-24.
- On-Time Performance was exceptionally strong in Jan-25 and much higher compared to Jan-24.
- Preventable Collisions continues to trend below threshold.
- · Complaints remain well below threshold.
- Mean Distance Between Failure is below target but improved over Jan-24.
- Preventative Maintenance Compliance is 100% for Jan-25.