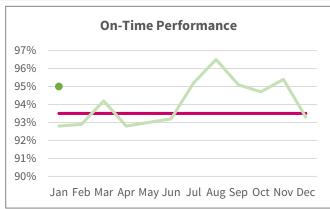

#### **HIGHLIGHTS:**

- Boarding Rides per Revenue Hour was slightly higher in Jan-25 compared to Jan-24.
- On-Time Performance is above the target and higher compared to Jan-24.
- Preventable Collisions is below threshold and lower compared to Jan-24.
- Complaints were well below threshold for Jan-25.
- The Mean Distance Between Failure metric is currently under review because the methodology changed in Sep-24 for how mechanical failures are categorized.
- Preventative Maintenance Compliance is 100% for Jan-25.