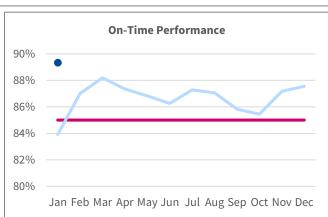

#### **HIGHLIGHTS:**

- Boarding Rides per Revenue Hour is higher in Jan-25 than Jan-24.
- On-Time Performance was exceptionally strong in Jan-25 and much higher compared to Jan-24.
- Preventable Collisions continues to trend below threshold.
- · Complaints remain well below threshold.
- Mean Distance Between Failure is below target but improved over Jan-24.
- Preventative Maintenance Compliance is 100% for Jan-25.