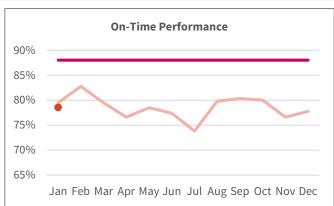

#### **HIGHLIGHTS:**

- Boarding Rides per Revenue Hour is higher in Jan-25 than Jan-24.
- On-Time Performance was exceptionally strong in Jan-25 and much higher compared to Jan-24.
- Preventable Collisions continues to trend below threshold.
- · Complaints remain well below threshold.
- Mean Distance Between Failure is below target but improved over Jan-24.
- Preventative Maintenance Compliance is 100% for Jan-25.