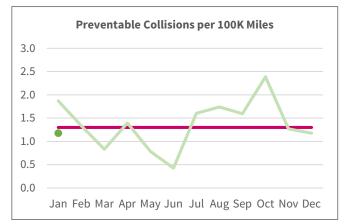

#### **HIGHLIGHTS:**

- Boarding Rides per Revenue Hour was slightly higher in Jan-25 compared to Jan-24.
- On-Time Performance is above the target and higher compared to Jan-24.
- Preventable Collisions is below threshold and lower compared to Jan-24.
- Complaints were well below threshold for Jan-25.
- The Mean Distance Between Failure metric is currently under review because the methodology changed in Sep-24 for how mechanical failures are categorized.
- Preventative Maintenance Compliance is 100% for Jan-25.