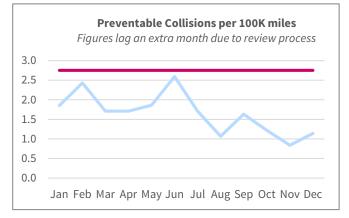

#### **HIGHLIGHTS:**

- Boarding Rides per Revenue Hour is higher in Jan-25 than Jan-24.
- On-Time Performance was exceptionally strong in Jan-25 and much higher compared to Jan-24.
- Preventable Collisions continues to trend below threshold.
- · Complaints remain well below threshold.
- Mean Distance Between Failure is below target but improved over Jan-24.
- Preventative Maintenance Compliance is 100% for Jan-25.