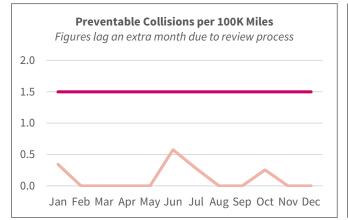

#### **HIGHLIGHTS:**

- Boarding Rides per Revenue Hour is higher in Jan-25 than Jan-24.
- On-Time Performance was exceptionally strong in Jan-25 and much higher compared to Jan-24.
- Preventable Collisions continues to trend below threshold.
- · Complaints remain well below threshold.
- Mean Distance Between Failure is below target but improved over Jan-24.
- Preventative Maintenance Compliance is 100% for Jan-25.

<sup>&</sup>lt;sup>6</sup> Pullout is when a vehicle is scheduled to leave its garage/rail yard.

<sup>&</sup>lt;sup>7</sup> Complaints are compiled from phone, mail, website, and social media. <sup>8</sup> Preventable Collisions lag an additional month due to review process.

<sup>\*</sup> Figure lags one month due to collision review process.

<sup>&</sup>lt;sup>9</sup> A collision where the operator failed to do everything reasonable to prevent the collision from occurring.