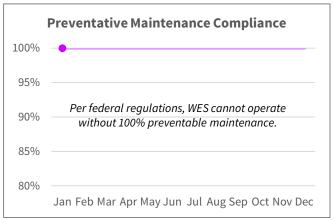

#### **HIGHLIGHTS:**

- Boarding Rides per Revenue Hour is higher in Jan-25 compared to Jan-24.
- On-Time Performance is above target and slightly higher compared to Jan-24.
- Preventable Collisions per 100k miles have been at zero for the reporting period.
- Complaints per 1000 Boardings are generally very low; in Jan-25 there were no customer complaints.
- Mean Distance Between Failure is above the target and much higher compared to Jan-24.
- Preventative Maintenance Compliance is a pre-requisite for commuter rail operations, per federal regulation.