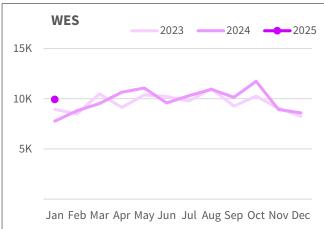

**WES** ridership was 2K boardings more (+27.8%) in Jan-25 compared to Jan-24. Last year's WES ridership was lower than usual due to employers allowing more remote work during the winter storm.

| Average<br>Daily |         | Weekday |               |         | Saturday |               | Sunday  |         |               |  |  |
|------------------|---------|---------|---------------|---------|----------|---------------|---------|---------|---------------|--|--|
| Boardings        | Jan-24  | Jan-25  | YoY<br>change | Jan-24  | Jan-25   | YoY<br>change | Jan-24  | Jan-25  | YoY<br>change |  |  |
| BUS              | 128,536 | 127,790 | -0.6%         | 74,091  | 83,431   | 12.6%         | 73,913  | 74,213  | 0.4%          |  |  |
| MAX              | 57,511  | 61,929  | 7.7%          | 40,520  | 48,389   | 19.4%         | 32,841  | 44,445  | 35.3%         |  |  |
| ATP              | 1,696   | 2,398   | 41.4%         | 617     | 945      | 53.1%         | 594     | 947     | 59.5%         |  |  |
| WES              | 370     | 473     | 27.8%         |         |          |               |         |         |               |  |  |
| TOTAL            | 188,113 | 192,590 | 2.4%          | 115,228 | 132,765  | 15.2%         | 107,348 | 119,605 | 11.4%         |  |  |

WES had higher ridership in Jan-25 compared to Jan-24. Although WES did not experience any major disruptions during the Jan-24 winter storm, the severe weather diminished WES ridership for that period, as many employers allowed WES commuters to work remotely.