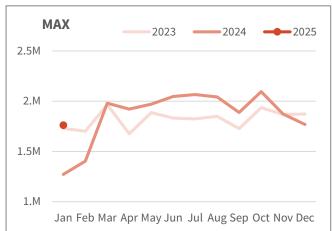

**MAX** monthly ridership increased by 490K boardings (+38.5%) in Jan-25 compared to Jan-24. This is likely in large part due to the winter storm in Jan-24.

**ATP** monthly ridership increased by 17K (+39.7%) over Jan-24, which includes trips made via arrangements with Supplemental Providers. Similar to the other modes, due to the winter weather in Jan-24, there was less travel demand among ATP customers.

MAX ridership was much higher in Jan-25 than Jan-24 due to a severe winter storm in Jan-24 that caused 6 days of complete service suspension.

Additionally, the Better Red construction efforts required some MAX service disruptions in Jan-24. During those disruptions, TriMet offered bus shuttle service to substitute for MAX service for the segments of the alignment that were shut down for construction.