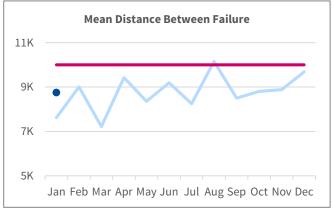

#### **HIGHLIGHTS:**

- Boarding Rides per Revenue Hour is higher in Jan-25 than Jan-24.
- On-Time Performance was exceptionally strong in Jan-25 and much higher compared to Jan-24.
- Preventable Collisions continues to trend below threshold.
- · Complaints remain well below threshold.
- Mean Distance Between Failure is below target but improved over Jan-24.
- Preventative Maintenance Compliance is 100% for Jan-25.

<sup>&</sup>lt;sup>10</sup> Percent of scheduled repair work completed on-time.

<sup>&</sup>lt;sup>11</sup> Mean Distance Between Failure is the average distance a vehicle traveled between major and other mechanical failures. If no failures occurred, monthly mileage is reported.