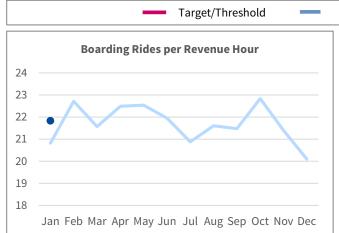

#### **HIGHLIGHTS:**

- Boarding Rides per Revenue Hour is higher in Jan-25 than Jan-24.
- On-Time Performance was exceptionally strong in Jan-25 and much higher compared to Jan-24.
- Preventable Collisions continues to trend below threshold.
- · Complaints remain well below threshold.
- Mean Distance Between Failure is below target but improved over Jan-24.
- Preventative Maintenance Compliance is 100% for Jan-25.