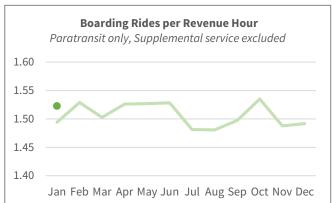

#### **HIGHLIGHTS:**

- Boarding Rides per Revenue Hour was slightly higher in Jan-25 compared to Jan-24.
- On-Time Performance is above the target and higher compared to Jan-24.
- Preventable Collisions is below threshold and lower compared to Jan-24.
- Complaints were well below threshold for Jan-25.
- The Mean Distance Between Failure metric is currently under review because the methodology changed in Sep-24 for how mechanical failures are categorized.
- Preventative Maintenance Compliance is 100% for Jan-25.

#### **HIGHLIGHTS:**

- Boarding Rides per Revenue Hour is higher in Jan-25 compared to Jan-24.
- On-Time Performance is above target and slightly higher compared to Jan-24.
- Preventable Collisions per 100k miles have been at zero for the reporting period.
- Complaints per 1000 Boardings are generally very low; in Jan-25 there were no customer complaints.
- Mean Distance Between Failure is above the target and much higher compared to Jan-24.
- Preventative Maintenance Compliance is a pre-requisite for commuter rail operations, per federal regulation.