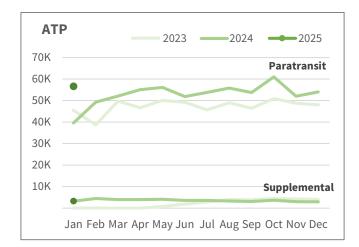

**MAX** monthly ridership increased by 490K boardings (+38.5%) in Jan-25 compared to Jan-24. This is likely in large part due to the winter storm in Jan-24.

**ATP** monthly ridership increased by 17K (+39.7%) over Jan-24, which includes trips made via arrangements with Supplemental Providers. Similar to the other modes, due to the winter weather in Jan-24, there was less travel demand among ATP customers.

ATP ridership has been growing due to new, award-winning programs that diversify the services available to qualified riders. ATP has been piloting partnerships with supplementary service providers for cost efficiencies, strategic fleet utilization, ridership, and improved customer experience. ATP service was also impacted in Jan-24 by the six day winter weather event.