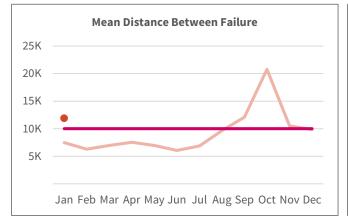

#### **HIGHLIGHTS:**

- Boarding Rides per Revenue Hour is higher in Jan-25 than Jan-24.
- On-Time Performance was exceptionally strong in Jan-25 and much higher compared to Jan-24.
- Preventable Collisions continues to trend below threshold.
- · Complaints remain well below threshold.
- Mean Distance Between Failure is below target but improved over Jan-24.
- Preventative Maintenance Compliance is 100% for Jan-25.

<sup>&</sup>lt;sup>10</sup> Percent of scheduled repair work completed on-time.

<sup>&</sup>lt;sup>11</sup> Mean Distance Between Failure is the average distance a vehicle traveled between major and other mechanical failures. If no failures occurred, monthly mileage is reported.