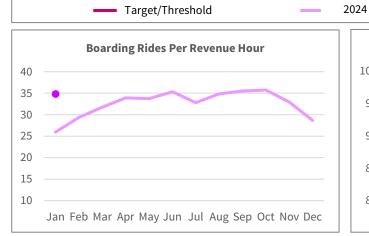

#### **HIGHLIGHTS:**

- Boarding Rides per Revenue Hour is higher in Jan-25 than Jan-24.
- On-Time Performance was exceptionally strong in Jan-25 and much higher compared to Jan-24.
- Preventable Collisions continues to trend below threshold.
- · Complaints remain well below threshold.
- Mean Distance Between Failure is below target but improved over Jan-24.
- Preventative Maintenance Compliance is 100% for Jan-25.