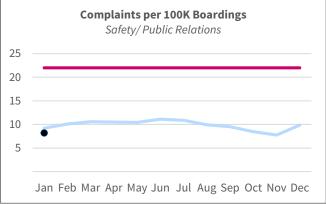

#### **HIGHLIGHTS:**

- Boarding Rides per Revenue Hour is higher in Jan-25 than Jan-24.
- On-Time Performance was exceptionally strong in Jan-25 and much higher compared to Jan-24.
- Preventable Collisions continues to trend below threshold.
- · Complaints remain well below threshold.
- Mean Distance Between Failure is below target but improved over Jan-24.
- Preventative Maintenance Compliance is 100% for Jan-25.