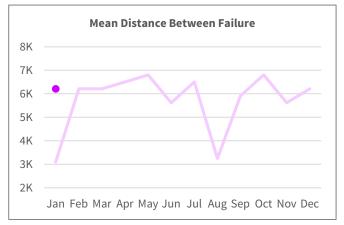

#### **HIGHLIGHTS:**

- Boarding Rides per Revenue Hour is higher in Jan-25 compared to Jan-24.
- On-Time Performance is above target and slightly higher compared to Jan-24.
- Preventable Collisions per 100k miles have been at zero for the reporting period.
- Complaints per 1000 Boardings are generally very low; in Jan-25 there were no customer complaints.
- Mean Distance Between Failure is above the target and much higher compared to Jan-24.
- Preventative Maintenance Compliance is a pre-requisite for commuter rail operations, per federal regulation.