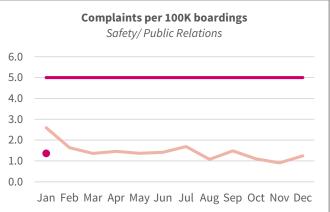

#### **HIGHLIGHTS:**

- Boarding Rides per Revenue Hour is higher in Jan-25 than Jan-24.
- On-Time Performance was exceptionally strong in Jan-25 and much higher compared to Jan-24.
- Preventable Collisions continues to trend below threshold.
- · Complaints remain well below threshold.
- Mean Distance Between Failure is below target but improved over Jan-24.
- Preventative Maintenance Compliance is 100% for Jan-25.

<sup>&</sup>lt;sup>6</sup> Pullout is when a vehicle is scheduled to leave its garage/rail yard.

<sup>&</sup>lt;sup>7</sup> Complaints are compiled from phone, mail, website, and social media. <sup>8</sup> Preventable Collisions lag an additional month due to review process.