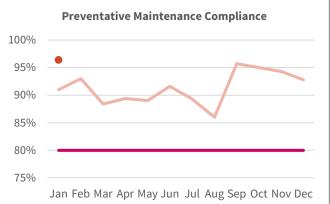

#### **HIGHLIGHTS:**

- Boarding Rides per Revenue Hour is higher in Jan-25 than Jan-24.
- On-Time Performance was exceptionally strong in Jan-25 and much higher compared to Jan-24.
- Preventable Collisions continues to trend below threshold.
- · Complaints remain well below threshold.
- Mean Distance Between Failure is below target but improved over Jan-24.
- Preventative Maintenance Compliance is 100% for Jan-25.

<sup>&</sup>lt;sup>10</sup> Percent of scheduled repair work completed on-time.

<sup>&</sup>lt;sup>11</sup> Mean Distance Between Failure is the average distance a vehicle traveled between major and other mechanical failures. If no failures occurred, monthly mileage is reported.