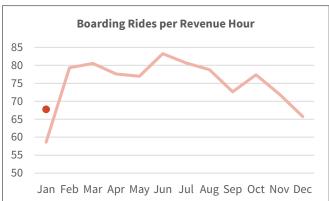

#### **HIGHLIGHTS:**

- Boarding Rides per Revenue Hour is higher in Jan-25 than Jan-24.
- On-Time Performance was exceptionally strong in Jan-25 and much higher compared to Jan-24.
- Preventable Collisions continues to trend below threshold.
- · Complaints remain well below threshold.
- Mean Distance Between Failure is below target but improved over Jan-24.
- Preventative Maintenance Compliance is 100% for Jan-25.