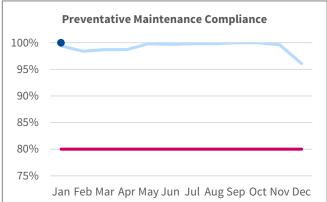

#### **HIGHLIGHTS:**

- Boarding Rides per Revenue Hour is higher in Jan-25 than Jan-24.
- On-Time Performance was exceptionally strong in Jan-25 and much higher compared to Jan-24.
- Preventable Collisions continues to trend below threshold.
- · Complaints remain well below threshold.
- Mean Distance Between Failure is below target but improved over Jan-24.
- Preventative Maintenance Compliance is 100% for Jan-25.