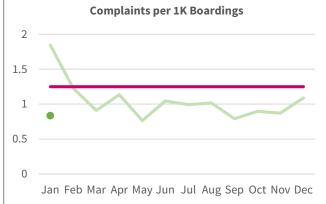

#### **HIGHLIGHTS:**

- Boarding Rides per Revenue Hour was slightly higher in Jan-25 compared to Jan-24.
- On-Time Performance is above the target and higher compared to Jan-24.
- Preventable Collisions is below threshold and lower compared to Jan-24.
- Complaints were well below threshold for Jan-25.
- The Mean Distance Between Failure metric is currently under review because the methodology changed in Sep-24 for how mechanical failures are categorized.
- Preventative Maintenance Compliance is 100% for Jan-25.

#### **HIGHLIGHTS:**

- Boarding Rides per Revenue Hour is higher in Jan-25 compared to Jan-24.
- On-Time Performance is above target and slightly higher compared to Jan-24.
- Preventable Collisions per 100k miles have been at zero for the reporting period.
- Complaints per 1000 Boardings are generally very low; in Jan-25 there were no customer complaints.
- Mean Distance Between Failure is above the target and much higher compared to Jan-24.
- Preventative Maintenance Compliance is a pre-requisite for commuter rail operations, per federal regulation.