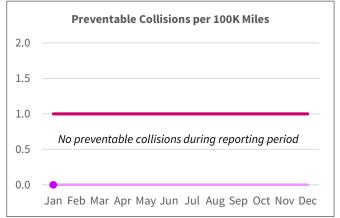

#### **HIGHLIGHTS:**

- Boarding Rides per Revenue Hour is higher in Jan-25 than Jan-24.
- On-Time Performance was exceptionally strong in Jan-25 and much higher compared to Jan-24.
- Preventable Collisions continues to trend below threshold.
- · Complaints remain well below threshold.
- Mean Distance Between Failure is below target but improved over Jan-24.
- Preventative Maintenance Compliance is 100% for Jan-25.