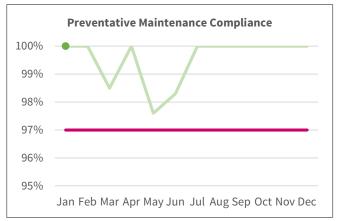

#### **HIGHLIGHTS:**

- Boarding Rides per Revenue Hour is higher in Jan-25 than Jan-24.
- On-Time Performance was exceptionally strong in Jan-25 and much higher compared to Jan-24.
- Preventable Collisions continues to trend below threshold.
- · Complaints remain well below threshold.
- Mean Distance Between Failure is below target but improved over Jan-24.
- Preventative Maintenance Compliance is 100% for Jan-25.